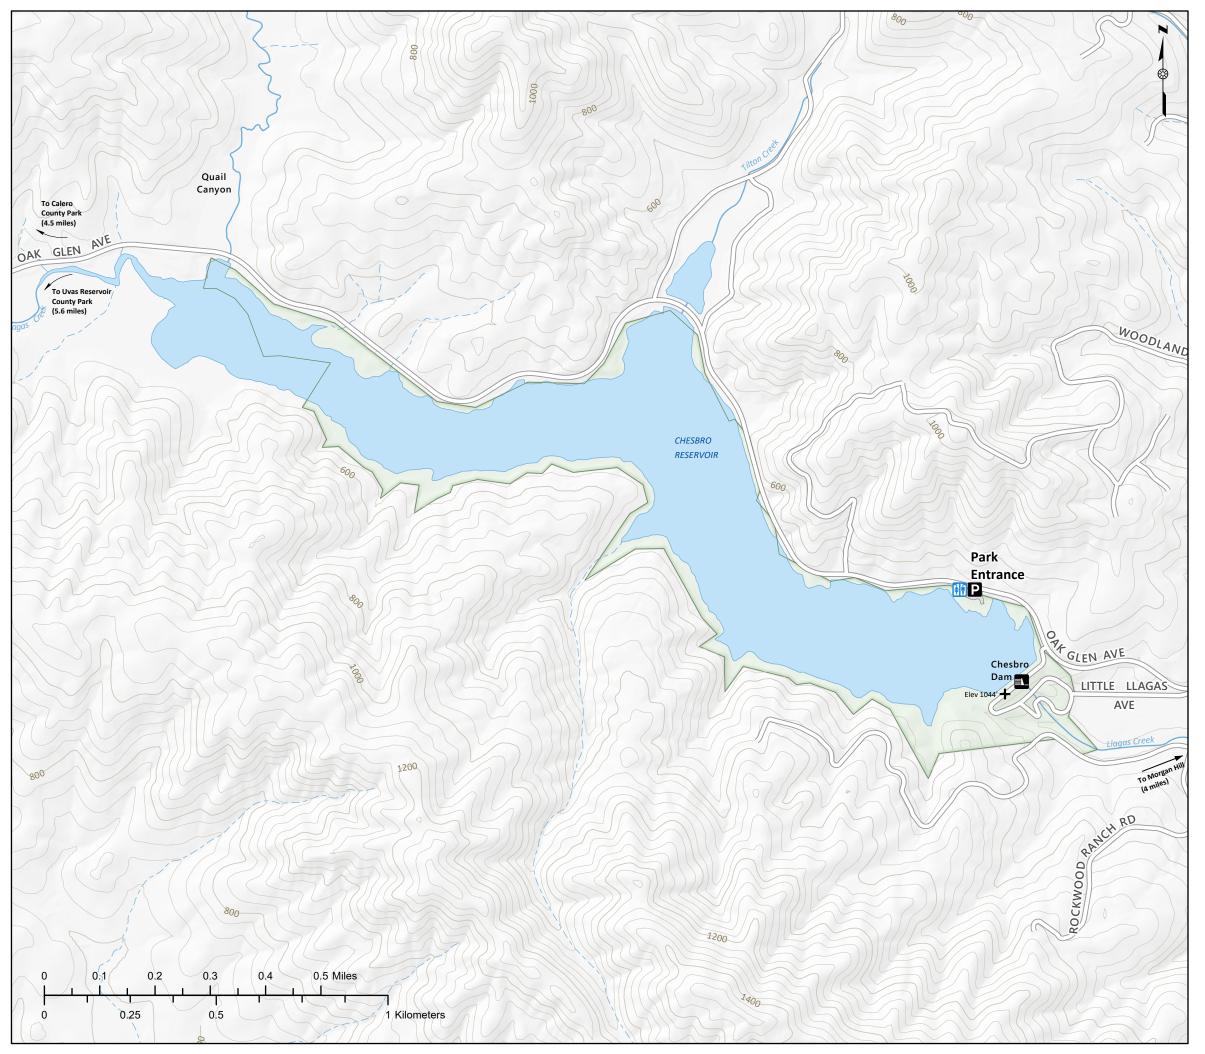

## Map Legend

Parking Area

Restroom

Dam

Spot Elevation

Road

--- Stream

- Minor Stream

Lake

Elevation Contour Interval is 40 ft